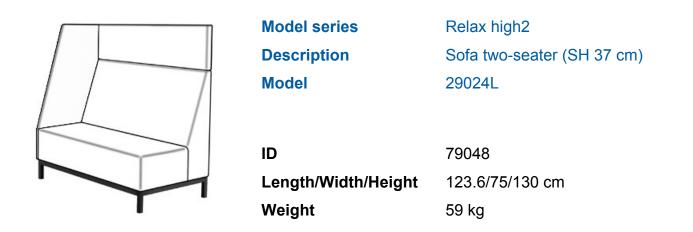

## Product Sheet

03.05.2024

side part on the left, total height with high backrest and headboard 130 cm, seating surface height 37 cm. 4-base apron framework of square steel tube 30/30 mm, powder coated in RAL 9006 white aluminum, linking devices right, felt floor gliders.