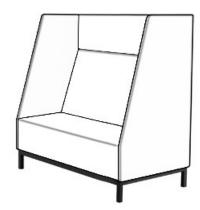

## **Product Sheet**

08.05.2024

Model series Relax high2

**Description** Sofa two-seater (SH 37 cm)

**Model** 29024B

**ID** 79050

Length/Width/Height 127.2/75/130 cm

Weight 70 kg

side part on both sides, total height with high backrest and headboard 130 cm, seating surface height 37 cm. 4-base apron framework of square steel tube 30/30 mm, powder coated in RAL 9006 white aluminum, felt floor gliders.

**Upholstering:** cold foam (RG 50), double-layered seat construction with a total of 70 mm foam, backrest with 30 mm foam, covering is quilted with artificial down fleece.

**Covering:** synthetic leather available in 10 colours, seat and backrest in different colours available. **Certified fire protection of seat construction and cover:** flame retardant according to ÖNORM B 3825.