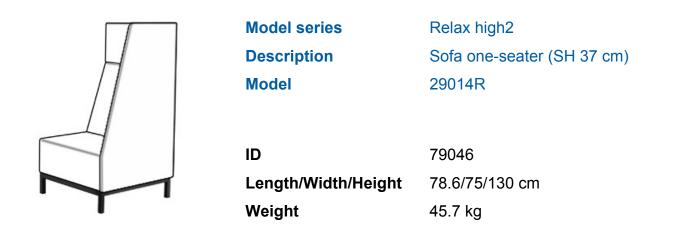

## **Product Sheet**

29.04.2024

side part on the right, total height with high backrest and headboard 130 cm, seating surface height 37 cm. 4-base apron framework of square steel tube 30/30 mm, powder coated in RAL 9006 white aluminum, linking devices left, felt floor gliders.