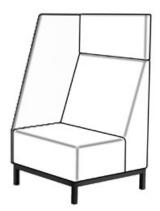

## **Product Sheet**

05.05.2024

Model series Relax high2

**Description** Sofa one-seater (SH 37 cm)

Model 29014L

**ID** 79045

Length/Width/Height 78.6/75/130 cm

Weight 45.7 kg

side part on the left, total height with high backrest and headboard 130 cm, seating surface height 37 cm. 4-base apron framework of square steel tube 30/30 mm, powder coated in RAL 9006 white aluminum, linking devices right, felt floor gliders.