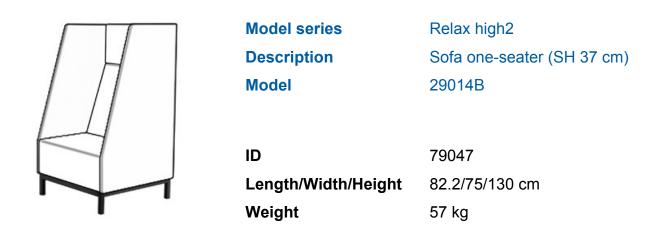

## Product Sheet

02.05.2024

side part on both sides, total height with high backrest and headboard 130 cm, seating surface height 37 cm. 4-base apron framework of square steel tube 30/30 mm, powder coated in RAL 9006 white aluminum, felt floor gliders.