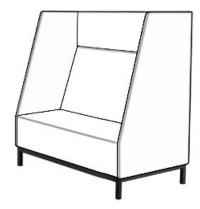

## **Product Sheet**

05.05.2024

Model series Relax high2

**Description** Sofa two-seater (SH 43 cm)

**Model** 29025B

**ID** 78933

Length/Width/Height 127.2/75/136 cm

Weight 70 kg

side part on both sides, total height with high backrest and headboard 136 cm, seating surface height 43 cm. 4-base apron framework of square steel tube 30/30 mm, powder coated in RAL 9006 white aluminum, felt floor gliders.

**Upholstering:** cold foam (RG 50), double-layered seat construction with a total of 70 mm foam, backrest with 30 mm foam, covering is quilted with artificial down fleece.

**Covering:** synthetic leather available in 10 colours, seat and backrest in different colours available. **Certified fire protection of seat construction and cover:** flame retardant according to ÖNORM B 3825.