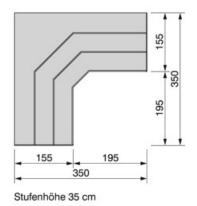

## **Product Sheet**

18.05.2024

Model series Lettore-Seating

**Description** Seating steps L-shaped

Model 1184TF

**ID** 28005

Length/Width/Height 350/350/105 cm

Weight 315 kg

3 seating steps, 350/350/105 cm, side lengths 350/350 cm, 3 seat steps, step height 35 cm, the first and the second step are 50 cm each and the third (top) step 55 cm deep. Steps over the corner (inside corners) - the first step on a length of 60 cm long, the second step on a length of 101.4 cm and the third step on a length of 142.8 cm - each chamfered at an angle of 45 degrees (135 degrees). Steps front and side covers veneered in real beech wood, solid wood edges soft rounded. Seating front edges of solid beech wood. On the seats - glued over the entire surface - the carpeting of velor with pile of 100% polyamide and textile back. Fire behavior according to DIN EN 13501-1, fire class Cfl-s1., colour at choice. Incl. wall connection strips of solid beech wood.