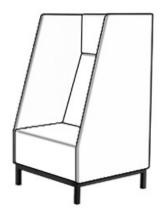

## **Product Sheet**

07.05.2024

Model series Relax high2

**Description** Sofa one-seater (SH 43 cm)

**Model** 29015B

**ID** 78930

Length/Width/Height 82.2/75/136 cm

Weight 57 kg

side part on both sides, total height with high backrest and headboard 136 cm, seating surface height 43 cm. 4-base apron framework of square steel tube 30/30 mm, powder coated in RAL 9006 white aluminum, felt floor gliders.