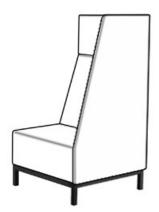

## **Product Sheet**

03.05.2024

Model series Relax high2

**Description** Sofa one-seater (SH 43 cm)

Model 29015R

**ID** 78897

Length/Width/Height 78.6/75/136 cm

Weight 46.2 kg

side part on the right, total height with high backrest and headboard 136 cm, seating surface height 43 cm. 4-base apron framework of square steel tube 30/30 mm, powder coated in RAL 9006 white aluminum, linking devices left, felt floor gliders.