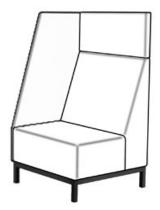

## **Product Sheet**

05.05.2024

Model series Relax high2

**Description** Sofa one-seater (SH 43 cm)

Model 29015L

**ID** 78896

Length/Width/Height 78.6/75/136 cm

Weight 46.2 kg

side part on the left, total height with high backrest and headboard 136 cm, seating surface height 43 cm. 4-base apron framework of square steel tube 30/30 mm, powder coated in RAL 9006 white aluminum, linking devices right, felt floor gliders.