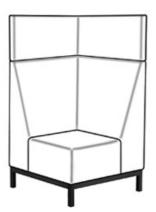

## **Product Sheet**

30.04.2024

Model series Relax high2

**Description** Corner-/final part left (SH 43 cm)

**Model** 29065

**ID** 78895

Length/Width/Height 75/75/136 cm

Weight 46.4 kg

total height with high backrest and headboard 136 cm, seating surface height 43 cm. 4-base apron framework of square steel tube 30/30 mm, powder coated in RAL 9006 white aluminum, linking devices, felt floor gliders.

**Upholstering:** cold foam (RG 50), double-layered seat construction with a total of 70 mm foam, backrest with 30 mm foam, covering is quilted with artificial down fleece.

**Covering:** synthetic leather available in 10 colours, seat and backrest in different colours available. **Certified fire protection of seat construction and cover:** flame retardant according to ÖNORM B 3825.