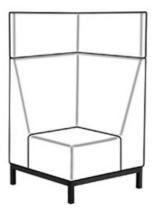

## **Product Sheet**

03.05.2024

Model series Relax high2

**Description** Corner-/final part left (SH 37 cm)

**Model** 29064

**ID** 78894

Length/Width/Height 75/75/130 cm

Weight 45.9 kg

total height with high backrest and headboard 130 cm, seating surface height 37 cm. 4-base apron framework of square steel tube 30/30 mm, powder coated in RAL 9006 white aluminum, linking devices, felt floor gliders.

**Upholstering:** cold foam (RG 50), double-layered seat construction with a total of 70 mm foam, backrest with 30 mm foam, covering is quilted with artificial down fleece.

**Covering:** synthetic leather available in 10 colours, seat and backrest in different colours available. **Certified fire protection of seat construction and cover:** flame retardant according to ÖNORM B 3825.