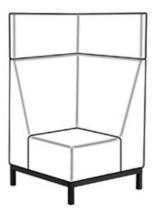

## **Product Sheet**

29.04.2024

Model series Relax high2

**Description** Corner-/final part right (SH 43 cm)

**Model** 29055

**ID** 78889

Length/Width/Height 75/75/136 cm

Weight 46.4 kg

total height with high backrest and headboard 136 cm, seating surface height 43 cm. 4-base apron framework of square steel tube 30/30 mm, powder coated in RAL 9006 white aluminum, linking devices, felt floor gliders.

**Upholstering:** cold foam (RG 50), double-layered seat construction with a total of 70 mm foam, backrest with 30 mm foam, covering is quilted with artificial down fleece.

**Covering:** synthetic leather available in 10 colours, seat and backrest in different colours available. **Certified fire protection of seat construction and cover:** flame retardant according to ÖNORM B 3825.