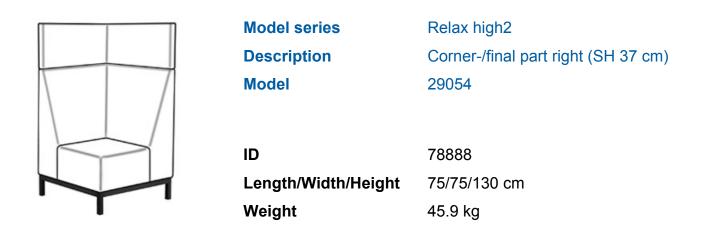

## **Product Sheet**

04.05.2024

total height with high backrest and headboard 130 cm, seating surface height 37 cm. 4-base apron framework of square steel tube 30/30 mm, powder coated in RAL 9006 white aluminum, linking devices, felt floor gliders.