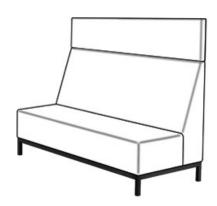

## **Product Sheet**

03.05.2024

Model series Relax high2

**Description** Sofa three-seater (SH 43 cm)

**Model** 29035

**ID** 78883

Length/Width/Height 160/75/136 cm

Weight 61 kg

total height with high backrest and headboard 136 cm, seating surface height 43 cm. 4-base apron framework of square steel tube 30/30 mm, powder coated in RAL 9006 white aluminum, linking devices, felt floor gliders.

**Upholstering:** cold foam (RG 50), double-layered seat construction with a total of 70 mm foam, backrest with 30 mm foam, covering is quilted with artificial down fleece.

**Covering:** synthetic leather available in 10 colours, seat and backrest in different colours available. **Certified fire protection of seat construction and cover:** flame retardant according to ÖNORM B 3825.