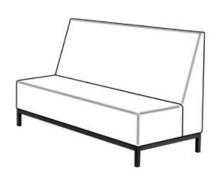

## **Product Sheet**

06.05.2024

Model series Relax high

**Description** Sofa three-seater (SH 37 cm)

**Model** 29032

**ID** 78880

Length/Width/Height 160/75/95 cm

Weight 53 kg

total height with high backrest 95 cm, seating surface height 37 cm. 4-base apron framework of square steel tube 30/30 mm, powder coated in RAL 9006 white aluminum, linking devices, felt floor gliders.