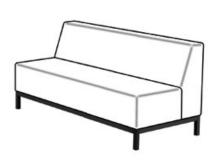

## **Product Sheet**

05.05.2024

Model series Relax

**Description** Sofa three-seater (SH 43 cm)

**Model** 29031

**ID** 78879

Length/Width/Height 160/75/75 cm

Weight 49.5 kg

total height with backrest 75 cm, seating surface height 43 cm. 4-base apron framework of square steel tube 30/30 mm, powder coated in RAL 9006 white aluminum, linking devices, felt floor gliders. **Upholstering:** cold foam (RG 50), double-layered seat construction with a total of 70 mm foam, backrest with 30 mm foam, covering is quilted with artificial down fleece.

**Covering:** synthetic leather available in 10 colours, seat and backrest in different colours available. **Certified fire protection of seat construction and cover:** flame retardant according to ÖNORM B 3825.