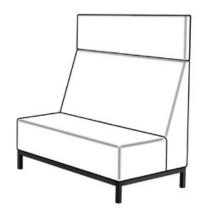

## **Product Sheet**

03.05.2024

Model series Relax high2

**Description** Sofa two-seater (SH 43 cm)

**Model** 29025

**ID** 78877

Length/Width/Height 120/75/136 cm

Weight 48.4 kg

total height with high backrest and headboard 136 cm, seating surface height 43 cm. 4-base apron framework of square steel tube 30/30 mm, powder coated in RAL 9006 white aluminum, linking devices, felt floor gliders.

**Upholstering:** cold foam (RG 50), double-layered seat construction with a total of 70 mm foam, backrest with 30 mm foam, covering is quilted with artificial down fleece.

**Covering:** synthetic leather available in 10 colours, seat and backrest in different colours available. **Certified fire protection of seat construction and cover:** flame retardant according to ÖNORM B 3825.