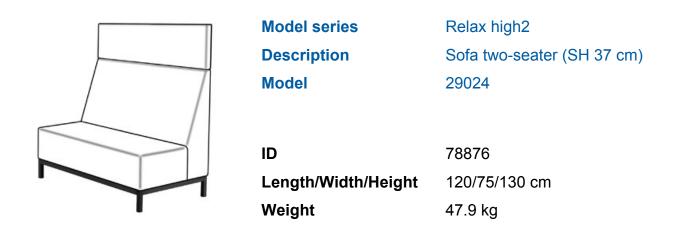

## Product Sheet

27.04.2024

total height with high backrest and headboard 130 cm, seating surface height 37 cm. 4-base apron framework of square steel tube 30/30 mm, powder coated in RAL 9006 white aluminum, linking devices, felt floor gliders.