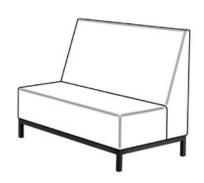

## **Product Sheet**

06.05.2024

Model series Relax high

**Description** Sofa two-seater (SH 43 cm)

**Model** 29023

**ID** 78875

Length/Width/Height 120/75/101 cm

Weight 42.4 kg

total height with high backrest 101 cm, seating surface height 43 cm. 4-base apron framework of square steel tube 30/30 mm, powder coated in RAL 9006 white aluminum, linking devices, felt floor gliders.

**Upholstering:** cold foam (RG 50), double-layered seat construction with a total of 70 mm foam, backrest with 30 mm foam, covering is quilted with artificial down fleece.

**Covering:** synthetic leather available in 10 colours, seat and backrest in different colours available. **Certified fire protection of seat construction and cover:** flame retardant according to ÖNORM B 3825.