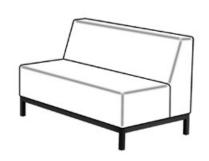

## **Product Sheet**

02.05.2024

Model series Relax

**Description** Sofa two-seater (SH 37 cm)

**Model** 29020

**ID** 78872

Length/Width/Height 120/75/69 cm

Weight 37.9 kg

total height with backrest 69 cm, seating surface height 37 cm. 4-base apron framework of square steel tube 30/30 mm, powder coated in RAL 9006 white aluminum, linking devices, felt floor gliders. **Upholstering:** cold foam (RG 50), double-layered seat construction with a total of 70 mm foam, backrest with 30 mm foam, covering is guilted with artificial down fleece.