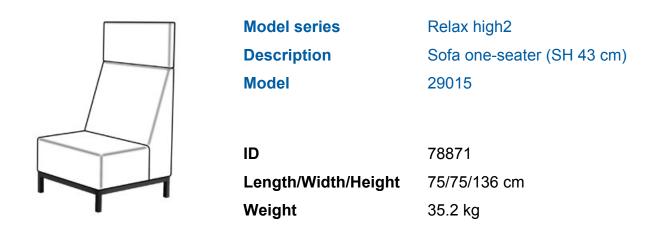

## Product Sheet

07.05.2024

total height with high backrest and headboard 136 cm, seating surface height 43 cm. 4-base apron framework of square steel tube 30/30 mm, powder coated in RAL 9006 white aluminum, linking devices, felt floor gliders.