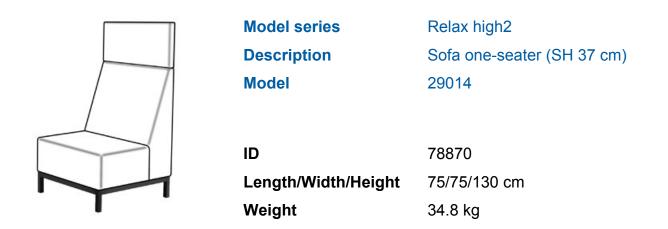

## Product Sheet

02.05.2024

total height with high backrest and headboard 130 cm, seating surface height 37 cm. 4-base apron framework of square steel tube 30/30 mm, powder coated in RAL 9006 white aluminum, linking devices, felt floor gliders.