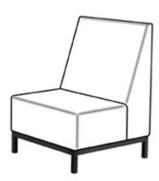

## Product Sheet

04.05.2024

| Model series        | Relax high                 |
|---------------------|----------------------------|
| Description         | Sofa one-seater (SH 43 cm) |
| Model               | 29013                      |
|                     |                            |
|                     |                            |
| ID                  | 78869                      |
| Length/Width/Height | 75/75/101 cm               |

31.2 kg

. . .

total height with high backrest 101 cm, seating surface height 43 cm. 4-base apron framework of square steel tube 30/30 mm, powder coated in RAL 9006 white aluminum, linking devices, felt floor gliders.