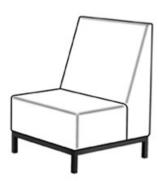

## Product Sheet

29.04.2024

| Model series        | Relax high                 |
|---------------------|----------------------------|
| Description         | Sofa one-seater (SH 37 cm) |
| Model               | 29012                      |
|                     |                            |
|                     |                            |
| ID                  | 78868                      |
| Length/Width/Height | 75/75/95 cm                |

30.8 kg

total height with high backrest 95 cm, seating surface height 37 cm. 4-base apron framework of square steel tube 30/30 mm, powder coated in RAL 9006 white aluminum, linking devices, felt floor gliders.