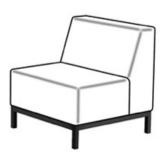

## **Product Sheet**

04.05.2024

Model series Relax

**Description** Sofa one-seater (SH 37 cm)

**Model** 29010

**ID** 78866

Length/Width/Height 75/75/69 cm

Weight 27.8 kg

total height with backrest 69 cm, seating surface height 37 cm. 4-base apron framework of square steel tube 30/30 mm, powder coated in RAL 9006 white aluminum, linking devices, felt floor gliders. **Upholstering:** cold foam (RG 50), double-layered seat construction with a total of 70 mm foam, backrest with 30 mm foam, covering is quilted with artificial down fleece.

**Covering:** synthetic leather available in 10 colours, seat and backrest in different colours available. **Certified fire protection of seat construction and cover:** flame retardant according to ÖNORM B 3825.