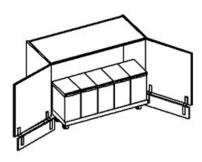

garage low cupboard, 2 revolving doors with plinth formation.

**Equipment:** 1 waste box trolley, 101/31/11 cm, frame made of welded angle profiles, powder coated in RAL 9006 white aluminum, 4 double castors Ø 50 mm with soft running surface, 2 lockable castors, 5 waste boxes of plastic, each 20/30/35 cm, each of them consisting of a housing with hinged lid and an inner bin with carry handle, volume 15 litres, connection of several containers by lateral guide grooves, lid in the colours brown, gray, yellow, green and red, 5 self-adhesive labels, 18/7.5 cm each, for groupage marking.