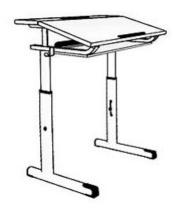

## **Product Sheet**

18.05.2024

Model series Ergo-Vario-High desk

**Description** High desk

**Model** 4399

**ID** 76372

Length/Width/Height 75/60/94 cm

**Size category** (1-2-3-4-5)

Weight 25.4 kg

**Table surface height:** 70 - 76 - 82 - 88 - 94 cm, tabletop bipartite with laminate coating, 75/60 cm, inclination angle 0°/10°/16°/20°, worktop with catch bar, shelf with utensil tray, shelf with cleaning slot, skid framework, height-adjustable in five stages, 1 satchel hook, floor gliders with felt gliding surface as exchangeable insert.