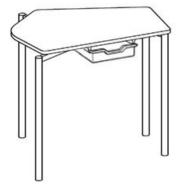

## **Product Sheet**

01.05.2024

Model series Move-Table Penta

**Description** Pentagonal table

Model 1860CL

**ID** 75242

Length/Width/Height 90/69/69 cm

Size category 5

Weight 16.7 kg

ÖNORM-certification N 001470

**GS certification** ZSTS/APZE/2493

size 5 = desk surface height 69 cm. 5 tables stackable, incl. drawer guide rails.

**Tabletop:** in pentagonal shape with rounded corners, panel thickness 12 mm, of high-pressure laminate (compact board) with melamine resin top layer.

**Framework:** 4-base metal apron framework of powder coated steel tube, stacking buffer, base cross section 38/2 mm, floor gliders with felt gliding surface.

**Drawer guide rails:** for 1 drawer at 2 slide-in positions. Dimensions and quality features according to EN 1729, certified according to "ÖNORM" and "GS-tested safety".