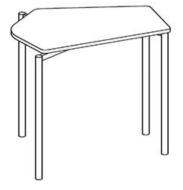

## **Product Sheet**

03.05.2024

Model series Move-Table Penta

**Description** Pentagonal table

Model 1860C

**ID** 75239

Length/Width/Height 90/69/75 cm

Size category 6

Weight 16.9 kg
ÖNORM-certification N 001470

**GS certification** ZSTS/APZE/2493

size 6 = desk surface height 75 cm. 5 tables stackable.

**Tabletop:** in pentagonal shape with rounded corners, panel thickness 12 mm, of high-pressure laminate (compact board) with melamine resin top layer.

**Framework:** 4-base metal apron framework of powder coated steel tube, stacking buffer, base cross section 38/2 mm, floor gliders with felt gliding surface. Dimensions and quality features according to EN 1729, certified according to "ÖNORM" and "GS-tested safety".