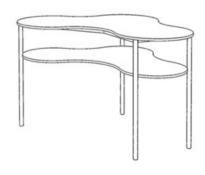

## **Product Sheet**

19.05.2024

Model seriesMove-Table PuzzleDescriptionPuzzle-High table

Model 1856M

**ID** 75230

Length/Width/Height 178/115/101.4 cm

Weight 47.1 kg

**Tabletop:** puzzle-shaped, circulated with equal radii (R 35 cm), panel thickness 19 mm, melamine resin coated.

**Shelf:** puzzle-shaped, (top edge) at 72 cm above floor level.

**Framework:** 4-base metal apron framework of powder coated steel tube, base cross section 38/2 mm, floor gliders with felt gliding surface.

**Notice:** Due to the all-round equal radii of the tabletop, the table can be combined with other puzzle tables at all tabletop positions.

Changes and errors reserved. Illustrations similar.