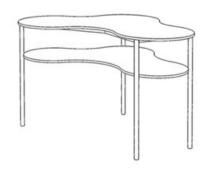

## **Product Sheet**

05.05.2024

Model seriesMove-Table PuzzleDescriptionPuzzle-High table

Model 1856C

**ID** 75229

Length/Width/Height 178/115/100.7 cm

Weight 57 kg

**Tabletop:** puzzle-shaped, circulated with equal radii (R 35 cm), panel thickness 12 mm, of high-pressure laminate (compact board) with melamine resin top layer.

**Shelf:** puzzle-shaped, (top edge) at 71.3 cm above floor level.

**Framework:** 4-base metal apron framework of powder coated steel tube, base cross section 38/2 mm, floor gliders with felt gliding surface.

**Notice:** Due to the all-round equal radii of the tabletop, the table can be combined with other puzzle tables at all tabletop positions.

Changes and errors reserved. Illustrations similar.