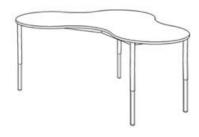

## **Product Sheet**

29.04.2024

Model series Move-Table Puzzle

**Description** Puzzle table

Model 1855M

**ID** 75228

Length/Width 178/115 cm

Size category (3-4-5-6)

Weight 28.8 kg

ÖNORM-certification N 001959

**GS certification** ZSTS/APZE/2493

size 3-4-5-6 = desk surface height 58, 64, 70 und 76 cm.

**Tabletop:** puzzle-shaped, circulated with equal radii (R 35 cm), panel thickness 19 mm, melamine resin coated.

**Framework:** 4-base metal apron framework of powder coated steel tube, base cross section upper part 38/2 mm, lower part 33/2 mm, telescope mechanics, floor gliders with felt gliding surface.

**Notice:** Due to the all-round equal radii of the tabletop, the table can be combined with other puzzle tables at all tabletop positions. Dimensions and quality features according to EN 1729, certified according to "ÖNORM" and "GS-tested safety".