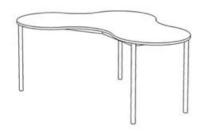

## **Product Sheet**

19.04.2024

Model series Move-Table Puzzle

**Description** Puzzle table

Model 1855M

**ID** 75227

Length/Width/Height 178/115/76 cm

Size category 6

Weight 27.9 kg

ÖNORM-certification N 001470

**GS certification** ZSTS/APZE/2493

size 6 = desk surface height 76 cm.

**Tabletop:** puzzle-shaped, circulated with equal radii (R 35 cm), panel thickness 19 mm, melamine resin coated.

**Framework:** 4-base metal apron framework of powder coated steel tube, base cross section 38/2 mm, floor gliders with felt gliding surface. Dimensions and quality features according to EN 1729, certified according to "ÖNORM" and "GS-tested safety".

**Notice:** Due to the all-round equal radii of the tabletop, the table can be combined with other puzzle tables at all tabletop positions.

Changes and errors reserved. Illustrations similar.