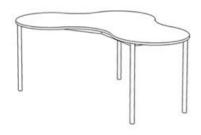

## **Product Sheet**

26.04.2024

Model series Move-Table Puzzle

**Description** Puzzle table

Model 1855M

**ID** 75225

Length/Width/Height 178/115/64 cm

Size category 4

Weight 27 kg

ÖNORM-certification N 001470

**GS certification** ZSTS/APZE/2493

size 4 = desk surface height 64 cm.

**Tabletop:** puzzle-shaped, circulated with equal radii (R 35 cm), panel thickness 19 mm, melamine resin coated.

**Framework:** 4-base metal apron framework of powder coated steel tube, base cross section 38/2 mm, floor gliders with felt gliding surface. Dimensions and quality features according to EN 1729, certified according to "ÖNORM" and "GS-tested safety".

**Notice:** Due to the all-round equal radii of the tabletop, the table can be combined with other puzzle tables at all tabletop positions.

Changes and errors reserved. Illustrations similar.