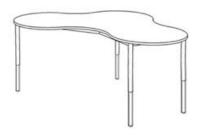

## **Product Sheet**

08.05.2024

Model series Move-Table Puzzle

**Description** Puzzle table

Model 1855C

**ID** 75224

Length/Width 178/115 cm

Size category (3-4-5-6)

Weight 34.1 kg

ÖNORM-certification N 001959

**GS certification** ZSTS/APZE/2493

size 3-4-5-6 = desk surface height 57, 63, 69 und 75 cm.

**Tabletop:** puzzle-shaped, circulated with equal radii (R 35 cm), panel thickness 12 mm, of high-pressure laminate (compact board) with melamine resin top layer.

**Framework:** 4-base metal apron framework of powder coated steel tube, base cross section upper part 38/2 mm, lower part 33/2 mm, telescope mechanics, floor gliders with felt gliding surface.

**Notice:** Due to the all-round equal radii of the tabletop, the table can be combined with other puzzle tables at all tabletop positions. Dimensions and quality features according to EN 1729, certified according to "ÖNORM" and "GS-tested safety".