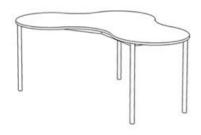

## **Product Sheet**

08.05.2024

Model series Move-Table Puzzle

**Description** Puzzle table

Model 1855C

**ID** 75223

Length/Width/Height 178/115/75 cm

Size category 6

Weight 33.2 kg

ÖNORM-certification N 001470

**GS certification** ZSTS/APZE/2493

size 6 = desk surface height 75 cm.

**Tabletop:** puzzle-shaped, circulated with equal radii (R 35 cm), panel thickness 12 mm, of high-pressure laminate (compact board) with melamine resin top layer.

**Framework:** 4-base metal apron framework of powder coated steel tube, base cross section 38/2 mm, floor gliders with felt gliding surface. Dimensions and quality features according to EN 1729, certified according to "ÖNORM" and "GS-tested safety".

**Notice:** Due to the all-round equal radii of the tabletop, the table can be combined with other puzzle tables at all tabletop positions.

Changes and errors reserved. Illustrations similar.