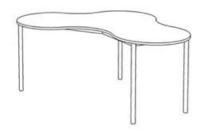

## **Product Sheet**

19.04.2024

Model series Move-Table Puzzle

**Description** Puzzle table

Model 1855C

**ID** 75222

Length/Width/Height 178/115/69 cm

Size category 5

Weight 32.8 kg
ÖNORM-certification N 001470

**GS** certification ZSTS/APZE/2493

size 5 = desk surface height 69 cm.

**Tabletop:** puzzle-shaped, circulated with equal radii (R 35 cm), panel thickness 12 mm, of high-pressure laminate (compact board) with melamine resin top layer.

**Framework:** 4-base metal apron framework of powder coated steel tube, base cross section 38/2 mm, floor gliders with felt gliding surface. Dimensions and quality features according to EN 1729, certified according to "ÖNORM" and "GS-tested safety".

**Notice:** Due to the all-round equal radii of the tabletop, the table can be combined with other puzzle tables at all tabletop positions.

Changes and errors reserved. Illustrations similar.