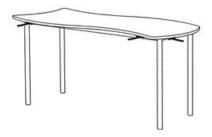

## **Product Sheet**

01.05.2024

Model series Move-Table Wave

**Description** Wave table - rectangle

Model 1851MV

**ID** 75219

Length/Width/Height 162/88/76 cm

Size category 6

Weight 25.5 kg

ÖNORM-certification N 001470

**GS certification** ZSTS/APZE/2493

size 6 = desk surface height 76 cm. incl. 6 desk connectors.

**Tabletop:** circulated (4-sided) with wave-shaped extension-area, panel thickness 19 mm, melamine resin coated.

**Framework:** 4-base metal apron framework of powder coated steel tube, frame rectangular-shaped, base cross section 38/2 mm, floor gliders with felt gliding surface. Dimensions and quality features according to EN 1729, certified according to "ÖNORM" and "GS-tested safety".