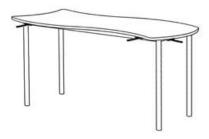

## **Product Sheet**

28.04.2024

Model series Move-Table Wave

**Description** Wave table - rectangle

Model 1851MV

**ID** 75218

Length/Width/Height 162/88/70 cm

Size category 5

Weight 25.1 kg

ÖNORM-certification N 001470

**GS** certification ZSTS/APZE/2493

size 5 = desk surface height 70 cm. incl. 6 desk connectors.

**Tabletop:** circulated (4-sided) with wave-shaped extension-area, panel thickness 19 mm, melamine resin coated.

**Framework:** 4-base metal apron framework of powder coated steel tube, frame rectangular-shaped, base cross section 38/2 mm, floor gliders with felt gliding surface. Dimensions and quality features according to EN 1729, certified according to "ÖNORM" and "GS-tested safety".