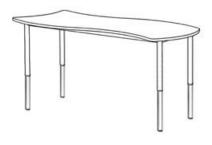

## **Product Sheet**

01.05.2024

Model series Move-Table Wave

**Description** Wave table - rectangle

Model 1851M

**ID** 75216

Length/Width 162/88 cm

Size category (3-4-5-6)

Weight 26.1 kg

ÖNORM-certification N 001959

GS certification ZSTS/APZE/2493

size 3-4-5-6 = desk surface height 58, 64, 70 und 76 cm.

**Tabletop:** circulated (4-sided) with wave-shaped extension-area, panel thickness 19 mm, melamine resin coated.

**Framework:** 4-base metal apron framework of powder coated steel tube, frame rectangular-shaped, base cross section upper part 38/2 mm, lower part 33/2 mm, telescope mechanics, floor gliders with felt gliding surface.

**Notice:** The tables are connectable in the both directions (long and wide side) and suitable for mounting to the wave table - semicircle. Dimensions and quality features according to EN 1729, certified according to "ÖNORM" and "GS-tested safety".