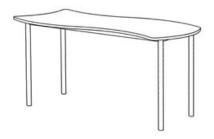

## **Product Sheet**

02.05.2024

Model series Move-Table Wave

**Description** Wave table - rectangle

Model 1851M

**ID** 75215

Length/Width/Height 162/88/76 cm

Size category 6

Weight 25.1 kg

ÖNORM-certification N 001470

**GS certification** ZSTS/APZE/2493

size 6 = desk surface height 76 cm.

**Tabletop:** circulated (4-sided) with wave-shaped extension-area, panel thickness 19 mm, melamine resin coated.

**Framework:** 4-base metal apron framework of powder coated steel tube, frame rectangular-shaped, base cross section 38/2 mm, floor gliders with felt gliding surface. Dimensions and quality features according to EN 1729, certified according to "ÖNORM" and "GS-tested safety".