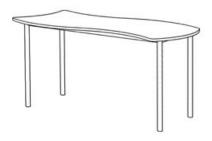

## **Product Sheet**

05.05.2024

Model series Move-Table Wave

**Description** Wave table - rectangle

Model 1851M

**ID** 75214

Length/Width/Height 162/88/70 cm

Size category 5

Weight 24.7 kg

ÖNORM-certification N 001470

**GS certification** ZSTS/APZE/2493

size 5 = desk surface height 70 cm.

**Tabletop:** circulated (4-sided) with wave-shaped extension-area, panel thickness 19 mm, melamine resin coated.

**Framework:** 4-base metal apron framework of powder coated steel tube, frame rectangular-shaped, base cross section 38/2 mm, floor gliders with felt gliding surface. Dimensions and quality features according to EN 1729, certified according to "ÖNORM" and "GS-tested safety".