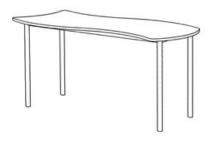

## **Product Sheet**

04.05.2024

Model series Move-Table Wave

**Description** Wave table - rectangle

Model 1851C

**ID** 75206

Length/Width/Height 162/88/69 cm

Size category 5

Weight 29.2 kg

ÖNORM-certification N 001470

**GS certification** ZSTS/APZE/2493

size 5 = desk surface height 69 cm.

**Tabletop:** circulated (4-sided) with wave-shaped extension-area, panel thickness 12 mm, of high-pressure laminate (compact board) with melamine resin top layer.

**Framework:** 4-base metal apron framework of powder coated steel tube, frame rectangular-shaped, base cross section 38/2 mm, floor gliders with felt gliding surface. Dimensions and quality features according to EN 1729, certified according to "ÖNORM" and "GS-tested safety".