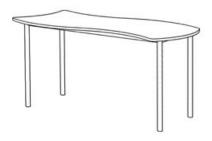

## **Product Sheet**

01.05.2024

Model series Move-Table Wave

**Description** Wave table - rectangle

Model 1851C

**ID** 75205

Length/Width/Height 162/88/63 cm

Size category 4

Weight 28.8 kg
ÖNORM-certification N 001470

GS certification ZSTS/APZE/2493

size 4 = desk surface height 63 cm.

**Tabletop:** circulated (4-sided) with wave-shaped extension-area, panel thickness 12 mm, of high-pressure laminate (compact board) with melamine resin top layer.

**Framework:** 4-base metal apron framework of powder coated steel tube, frame rectangular-shaped, base cross section 38/2 mm, floor gliders with felt gliding surface. Dimensions and quality features according to EN 1729, certified according to "ÖNORM" and "GS-tested safety".

**Notice:** The tables are connectable in the both directions (long and wide side) and suitable for mounting to the wave table - semicircle.

Changes and errors reserved. Illustrations similar.