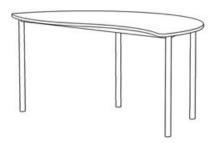

## **Product Sheet**

03.05.2024

Model series Move-Table Wave

**Description** Wave table - semicircle

Model 1850M

**ID** 75199

Length/Width/Height 150/82/76 cm

Size category 6

Weight 21.3 kg
ÖNORM-certification N 001470

**GS** certification ZSTS/APZE/2493

size 6 = desk surface height 76 cm.

**Tabletop:** semicircular (R 75 cm) with wave-shaped extension-area, panel thickness 19 mm, melamine resin coated.

**Framework:** 4-base metal apron framework of powder coated steel tube, frame trapezium-shaped, base cross section 38/2 mm, floor gliders with felt gliding surface. Dimensions and quality features according to EN 1729, certified according to "ÖNORM" and "GS-tested safety".