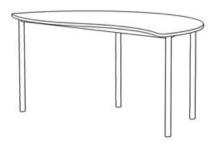

## **Product Sheet**

02.05.2024

Model series Move-Table Wave

**Description** Wave table - semicircle

Model 1850M

**ID** 75198

Length/Width/Height 150/82/70 cm

Size category 5

Weight 20.9 kg

ÖNORM-certification N 001470

**GS** certification ZSTS/APZE/2493

size 5 = desk surface height 70 cm.

**Tabletop:** semicircular (R 75 cm) with wave-shaped extension-area, panel thickness 19 mm, melamine resin coated.

**Framework:** 4-base metal apron framework of powder coated steel tube, frame trapezium-shaped, base cross section 38/2 mm, floor gliders with felt gliding surface. Dimensions and quality features according to EN 1729, certified according to "ÖNORM" and "GS-tested safety".