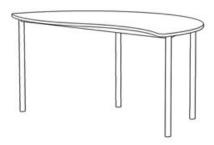

Weight 20.5 kg

ÖNORM-certification N 001470

GS certification ZSTS/APZE/2493

size 4 = desk surface height 64 cm.

**Tabletop:** semicircular (R 75 cm) with wave-shaped extension-area, panel thickness 19 mm, melamine resin coated.

**Framework:** 4-base metal apron framework of powder coated steel tube, frame trapezium-shaped, base cross section 38/2 mm, floor gliders with felt gliding surface. Dimensions and quality features according to EN 1729, certified according to "ÖNORM" and "GS-tested safety".