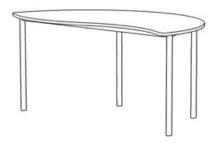

## **Product Sheet**

03.05.2024

Model series Move-Table Wave

**Description** Wave table - semicircle

Model 1850C

**ID** 75191

Length/Width/Height 150/82/75 cm

Size category 6

Weight 24.9 kg

**ÖNORM-certification** N 001470

**GS certification** ZSTS/APZE/2493

size 6 = desk surface height 75 cm.

**Tabletop:** semicircular (R 75 cm) with wave-shaped extension-area, panel thickness 12 mm, of high-pressure laminate (compact board) with melamine resin top layer.

**Framework:** 4-base metal apron framework of powder coated steel tube, frame trapezium-shaped, base cross section 38/2 mm, floor gliders with felt gliding surface. Dimensions and quality features according to EN 1729, certified according to "ÖNORM" and "GS-tested safety".

**Notice:** two tables can be assembled for round table  $\emptyset$  150 cm, combinable with wave table - rectangle.

Changes and errors reserved. Illustrations similar.