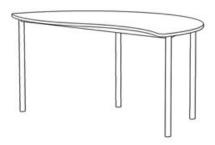

## **Product Sheet**

08.05.2024

Model series Move-Table Wave

**Description** Wave table - semicircle

Model 1850C

**ID** 75190

Length/Width/Height 150/82/69 cm

Size category 5

Weight 24.4 kg

ÖNORM-certification N 001470

**GS certification** ZSTS/APZE/2493

size 5 = desk surface height 69 cm.

**Tabletop:** semicircular (R 75 cm) with wave-shaped extension-area, panel thickness 12 mm, of high-pressure laminate (compact board) with melamine resin top layer.

**Framework:** 4-base metal apron framework of powder coated steel tube, frame trapezium-shaped, base cross section 38/2 mm, floor gliders with felt gliding surface. Dimensions and quality features according to EN 1729, certified according to "ÖNORM" and "GS-tested safety".